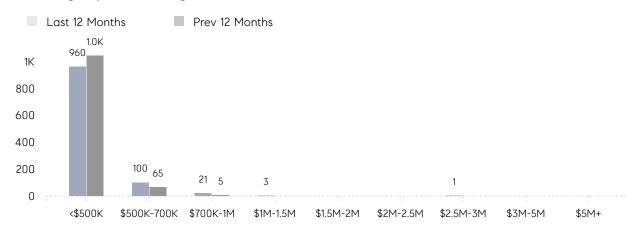

|
|                | AVERAGE SOLD PRICE | \$358,338 | \$337,330 | 6%       |
|                | # OF CONTRACTS     | 49        | 66        | -26%     |
|                | NEW LISTINGS       | 47        | 66        | -29%     |
| Condo/Co-op/TH | AVERAGE DOM        | 34        | 42        | -19%     |
|                | % OF ASKING PRICE  | 108%      | 103%      |          |
|                | AVERAGE SOLD PRICE | \$298,000 | \$255,000 | 17%      |
|                | # OF CONTRACTS     | 19        | 17        | 12%      |
|                | NEW LISTINGS       | 21        | 20        | 5%       |
|                |                    |           |           |          |

# Newark

### MARCH 2023

### Monthly Inventory



### Contracts By Price Range



### Listings By Price Range



# COMPASS



Compass makes no representations or warranties, express or implied, with respect to future market conditions or prices of residential product at the time the subject property or any competitive property is complete and ready for occupancy or with respect to any report, study, finding, recommendation or other information provided by Compass herein. Moreover, no warranty, express or implied, is made or should be assumed regarding the accuracy, adequacy, completeness, legality, reliability, merchantability or fitness for a particular purpose of any information, in part or whole, contained herein. All material is presented with the understanding that Compass shall not be deemed to provide legal, accounting or other professional services. This is not intended to solicit the purch