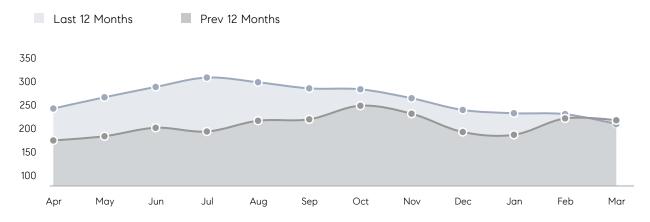

|                | % OF ASKING PRICE  | 98%       | 98%       |          |
|                | AVERAGE SOLD PRICE | \$358,338 | \$337,330 | 6%       |
|                | # OF CONTRACTS     | 49        | 66        | -26%     |
|                | NEW LISTINGS       | 47        | 66        | -29%     |
| Condo/Co-op/TH | AVERAGE DOM        | 34        | 42        | -19%     |
|                | % OF ASKING PRICE  | 108%      | 103%      |          |
|                | AVERAGE SOLD PRICE | \$298,000 | \$255,000 | 17%      |
|                | # OF CONTRACTS     | 19        | 17        | 12%      |
|                | NEW LISTINGS       | 21        | 20        | 5%       |
|                |                    |           |           |          |

# Newark

### MARCH 2023

### Monthly Inventory



### Contracts By Price Range



### Listings By Price Range



# COMPASS



Compass makes no representations or warranties, express or implied, with respect to future market conditions or prices of residential product at the time the subject property or any competitive property is complete and ready for occupancy or with respect to any report, study, finding, recommendation or other information provided by Compass herein. Moreover, no warranty, express or implied, is made or should be assumed regarding the accuracy, adequacy, completeness, legality, reliability, merchantability or fitness for a particular purpose of any information, in part or whole, contained herein. All material is presented with the understanding that Compass shall not be deemed to provide legal, accounting or other p