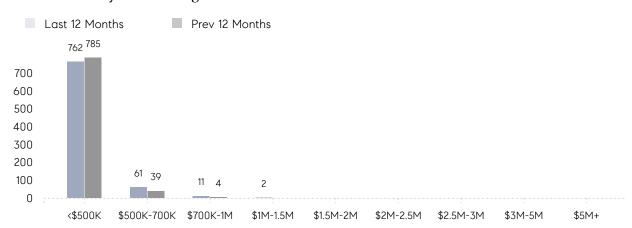

RICE  | 98%       | 98%       |          |
|                | AVERAGE SOLD PRICE | \$358,338 | \$337,330 | 6%       |
|                | # OF CONTRACTS     | 49        | 66        | -26%     |
|                | NEW LISTINGS       | 47        | 66        | -29%     |
| Condo/Co-op/TH | AVERAGE DOM        | 34        | 42        | -19%     |
|                | % OF ASKING PRICE  | 108%      | 103%      |          |
|                | AVERAGE SOLD PRICE | \$298,000 | \$255,000 | 17%      |
|                | # OF CONTRACTS     | 19        | 17        | 12%      |
|                | NEW LISTINGS       | 21        | 20        | 5%       |
|                |                    |           |           |          |

# Newark

### MARCH 2023

### Monthly Inventory



### Contracts By Price Range



### Listings By Price Range



# COMPASS



Compass makes no representations or warranties, express or implied, with respect to future market conditions or prices of residential product at the time the subject property or any competitive property is complete and ready for occupancy or with respect to any report, study, finding, recommendation or other information provided by Compass herein. Moreover, no warranty, express or implied, is made or should be assumed regarding the accuracy, adequacy, completeness, legality, reliability, merchantability or fitness for a particular purpose of any information, in part or whole, contained herein. All material is presented with the understanding that Compass shall not be deemed to provide legal, accounting or other professional services. This is no